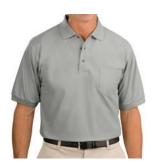

#### POLO/SPORT SHIRT

- Sleeves: Short sleeves with welt or ribbed sleeve bands.
- **Fabric:** Pique knit or jersey 50/50 poly/cotton.
- Pockets: Styles shall include one pocket. All pockets must be bartacked
- **Style:** Traditional golf style, pull over with two or three-button placket.

Collar: Contoured knit or welt collar.

• Color: Must be available in the following colors:

High visibility safety green

Grey Navy Blue

- Sizes: Must be available in unisex sizes from small to XXXL.
- Logo: Embroidered. White on Navy Blue & Black on other colors. (See Section 3.4)
- Current Brand In Stock: Gildan Easy Care, Gildan Dry Blend, Port Authority, Core 365