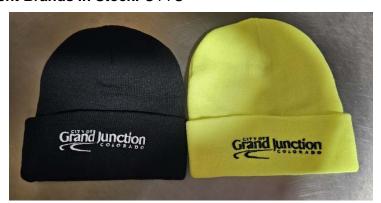

#### **WINTER HATS**

• Fabric: 100% Acrylic

• Style: Pull on

• Color: Black, Safety Green

• Sizes: 1 Size

Logo: Embroidered. White on Black hat. Black on Safety Green hat. (See Section

3.4)

• Current Brands In Stock: OTTO