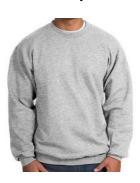

#### **SWEATSHIRTS**

- Sleeves: Long sleeved with ribbed cuffs.
- **Fabric:** Minimum 7.5 oz. Pre-shrunk, 50/50 cotton/poly blend.
- **Style:** Pullover, crew neck, full cut sweatshirt with ribbed collar, cuffs and waistband.
- Color: Must be available in the following colors: High visibility Safety Green

Grey Navy Blue

- Sizes: Must be available in unisex sizes from small to XXXL.
- Logo: Screen Printed. White on Navy Blue & Black on other colors. (See Section 3.4)
- Current Brand In Stock: Gildan Dry Blend, Gildan Heavy Blend