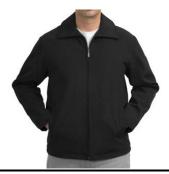

#### SEMI-FORMAL WINTER JACKET

- Sleeves: Long sleeves with two button adjustable or ribbed cuffs.
- **Fabric**: 100% poly bonded with blended poly interlock soft shell or equivalent to maintain a crisp look.
- Pockets: Two (2) slash pockets and optional one (1) inside safety pocket.
- Style: Zip front coat with collar. Zipper and zipper track shall be metal.
- Color: Black.
- **Sizes:** Must be available in sizes from small to XXXL. If pricing is higher for specific sizes, it must be so noted on the pricing submittal sheet.
- Logo: Screen Printed. Color. (See Section 3.4)
- Current Brand In Stock: Port Authority, Tri-Mountain Performance