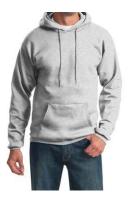

#### **PULLOVER HOODED SWEATSHIRTS**

- Sleeves: Long sleeved with ribbed cuffs.
- **Fabric:** Minimum 9.0 oz. Pre-shrunk, 50/50 cotton/poly blend.
- Pockets: Two front muff style pockets.
- **Hood:** Double lined hood with matching drawstring and metal grommets.
- Style: Pullover hooded sweatshirt with ribbed cuffs and waistband.
- Color: Shall be available in the following colors:

High visibility safety green

Grey

Navy Blue

- Sizes: Must be available in unisex sizes from small to XXXL.
- Logo: Screen Printed. White on Navy Blue & Black on other colors. (See Section 3.4)
- Current Brand In Stock: Gildan Heavy Blend