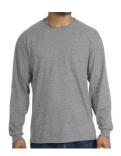

#### **TEE SHIRTS**

- Sleeves: Short sleeves with double stitched hems or long sleeves with ribbed cuffs.
- Fabric: Minimum 5.3 oz. Pre-shrunk, 100% heavy cotton jersey.
- **Style:** Pullover, crew neck, full cut tee shirt with pocket and double stitched bottom hem.
- Pockets: Styles shall include one pocket. All pockets must be bartacked
- Color: Must be available in the following colors: High visibility safety green Grey

Navy Blue

- Sizes: Must be available in unisex sizes from small to XXXL.
- **Logo:** Screen Printed. White on Navy Blue & Black on other colors. (See Section 3.4)
- Current Brand In Stock: Gildan Ultra Cotton