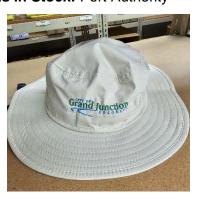

#### **WIDE BRIM HATS**

Fabric: 100% Acrylic

• Style: Wide Brim Hat with No Fly Zone Insect Repellent Technology

Color: StoneSizes: S/M, L/XL

Logo: Embroidered. Color. (See Section 3.4)
 Current Brands In Stock: Port Authority