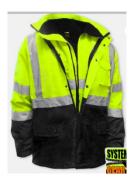

#### WINTER COAT

- Sleeves: Long sleeves with two button adjustable or ribbed cuffs.
- **Fabric:** 12 oz. Heavy weight, breathable, waterproof or water repellent, woven polyester or canvas outer shell with blanket or quilted zip-in lining. Class 3A reflective stripes on outer shell.
- **Pockets:** Two (2) or more patch pockets with button or snap flap and one (1) inside safety pocket.
- **Style:** Inner Zip and outer snap front coat with collar and top collar snaps for hood; metal rivets at vital stress points. **Zipper and zipper track shall be metal.**
- **Buttons:** Metal snaps on outside of zipper front and snaps on each adjustable cuff and a minimum of one metal pocket flap button.
- Color: High Visibility Safety Green/Black
- **Sizes:** Must be available in sizes from small to XXXL. If pricing is higher for specific sizes, it must be so noted on the pricing submittal sheet.
- Logo: Screen Printed. Color. (See Section 3.4)
- Current Brand In Stock: Reflective Apparel.com, Visibility Enhanced Apparel