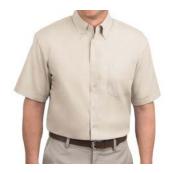

#### DRESS SHIRT

- Sleeves: Long sleeves with button-through sleeve plackets or short sleeve hemmed.
- **Fabric:** 100% two-ply cotton to retain look without ironing.
- Pockets: One or two Patch pockets per manufacturer. All pockets must be bartacked.
- Style: Full cut with tails, two back pleats and plain or placket front closure.
- Collar: Lined or banded collar with button-down collar.
- **Color:** Must be available in a neutral color. Specify color on Response Form. City currently has Khaki in stock.
- Sizes: Must be available in unisex sizes from small to XXXL.
- Logo: Embroidered. Color. (See Section 3.4)
- Current Brand In Stock: Tri-Mountain