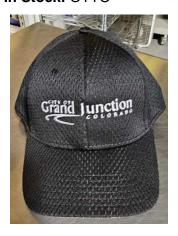

# **GRAY, MESH BACK, 1 SIZE, SNAP ADJUST**

Fabric: 65% polyester, 35% cottonStyle: Mesh Back, Snap Adjust

Color: GraySizes: 1 Size

• Logo: Embroidered. Black. (See Section 3.4)

• Current Brands In Stock: OTTO

## BLACK, SOLID BACK, 1 SIZE, VELCRO ADJUST

• **Fabric:** 100% polyester

• Style: Solid Back, Velcro Adjust

Color: BlackSizes: 1 Size

• Logo: Embroidered. White. (See Section 3.4)

• Current Brands In Stock: OTTO

## **BLACK, SOLID BACK, FLEXFIT**

• Fabric: 63% polyester, 34% cotton, 3% Spandex

• Style: Solid Back, Flexfit

Color: BlackSizes: S/M & L/XL

Logo: Embroidered. White. (See Section 3.4)
Current Brands In Stock: Port Authority

# BLACK, MESH BACK, 1 SIZE, VELCRO ADJUST

• Fabric: 100% polyester

• Style: Mesh Back, Velcro Adjust

Color: BlackSizes: 1 Size

• Logo: Embroidered. White. (See Section 3.4)

• Current Brands In Stock: OTTO

## **BLACK, MESH BACK, FLEXFIT**

• Fabric: Root Panel: 60% cotton, 40% polyester Side & Back Panel: 95% polyester, 5% Spandex

Style: Mesh Back, Flexfit

Color: BlackSizes: S/M & L/XL

• Logo: Embroidered. White. (See Section 3.4)