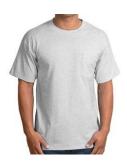

#### **TEE SHIRTS**

- Sleeves: Short sleeves with double stitched hems or long sleeves with ribbed cuffs.
- Fabric: Minimum 5.3 oz. Pre-shrunk, 100% heavy cotton jersey.
- **Style:** Pullover, crew neck, full cut tee shirt with pocket and double stitched bottom hem.
- Pockets: Styles shall include one pocket. All pockets must be bartacked
- Color: Must be available in the following colors: High visibility safety green Grey

Navy Blue

- Sizes: Must be available in unisex sizes from small to XXXL.
- **Logo:** Screen Printed. White on Navy Blue & Black on other colors. (See Section 3.4)
- Current Brand In Stock: Gildan Ultra Cotton