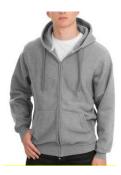

#### **PULLOVER HOODED SWEATSHIRTS**

- Sleeves: Long sleeved with ribbed cuffs.
- **Fabric:** Minimum 9.0 oz. Pre-shrunk, 50/50 cotton/poly blend.
- Pockets: Two front muff style pockets.
- **Hood:** Double lined hood with matching drawstring and metal grommets.
- Style: Pullover hooded sweatshirt with ribbed cuffs and waistband.
- Color: Shall be available in the following colors:

High visibility safety green

Grey

Navy Blue

- Sizes: Must be available in unisex sizes from small to XXXL.
- Logo: Screen Printed. White on Navy Blue & Black on other colors. (See Section 3.4)
- Current Brand In Stock: Gildan Heavy Blend