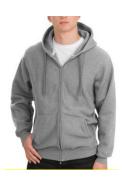

#### NON-INSULATED HOODED SWEATSHIRTS

- Sleeves: Long sleeved with ribbed cuffs.
- **Fabric:** Minimum 9.0 oz. Pre-shrunk, 50/50 cotton/poly blend.
- **Pockets:** Two front muff style pockets.
- Hood: Double lined hood with matching drawstring and metal grommets.
- Style: Full metal zipper front, full cut sweatshirt with ribbed cuffs and waistband. Zipper and zipper track shall be metal.
- **Color:** Shall be available in the following colors:

High visibility safety green

Grey

Navy Blue

- Sizes: Must be available in unisex sizes from small to XXXL.
- Logo: Screen Printed. White on Navy Blue & Black on other colors. (See Section 3.4)
- Current Brand In Stock: Gildan Dry Blend, Gildan Heavy Blend